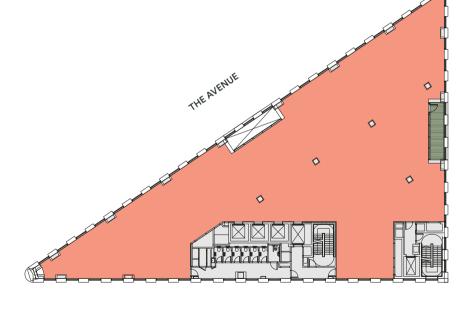

### 9th Floor

8,050 sq ft / 748 sq m

|               | Office |       | Terr  | Terrace |  |
|---------------|--------|-------|-------|---------|--|
| Floor         | sq ft  | sq m  | sq ft | sq m    |  |
| 9th**         | 8,050  | 748   | 1,345 | 125     |  |
| 8th           | 9,310  | 865   | -     | -       |  |
| 7th           | 9,125  | 848   | 150   | 14      |  |
| 6th           | 9,125  | 848   | 150   | 14      |  |
| 5th           | 9,125  | 848   | 150   | 14      |  |
| 4th           | 9,310  | 865   | 150   | 14      |  |
| 3rd           | 9,505  | 883   | 150   | 14      |  |
| 2nd           | 9,505  | 883   | -     | -       |  |
| 1st           | 7,535  | 700   | -     | -       |  |
| Ground        | 6,435  | 598   | -     | -       |  |
| Lower Ground* | 4,850  | 450   | -     | -       |  |
| Total         | 92,000 | 8,545 | 2,095 | 195     |  |

The Ground and Lower Ground floor can be connected by an interlinking staircase.  $\label{eq:Ground}$ 

<sup>\*</sup> This floor can be used as offices or an alternative amenity use

<sup>\*\*</sup> Communal terrace on 9th floor