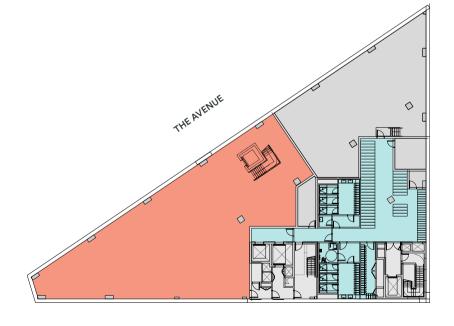

#### **Ground Floor**

6,435 sq ft / 598 sq m

|               | Office |       | Terr  | Terrace |  |
|---------------|--------|-------|-------|---------|--|
| Floor         | sq ft  | sq m  | sq ft | sq m    |  |
| 9th**         | 8,050  | 748   | 1,345 | 125     |  |
| 8th           | 9,310  | 865   | -     | -       |  |
| 7th           | 9,125  | 848   | 150   | 14      |  |
| 6th           | 9,125  | 848   | 150   | 14      |  |
| 5th           | 9,125  | 848   | 150   | 14      |  |
| 4th           | 9,310  | 865   | 150   | 14      |  |
| 3rd           | 9,505  | 883   | 150   | 14      |  |
| 2nd           | 9,505  | 883   | -     | -       |  |
| 1st           | 7,535  | 700   | -     | -       |  |
| Ground        | 6,435  | 598   | -     | -       |  |
| Lower Ground* | 4,850  | 450   | -     | -       |  |
| Total         | 92,000 | 8,545 | 2,095 | 195     |  |

The Ground and Lower Ground floor can be connected by an interlinking staircase.

<sup>\*</sup> This floor can be used as offices or an alternative amenity use

<sup>\*\*</sup> Communal terrace on 9th floor