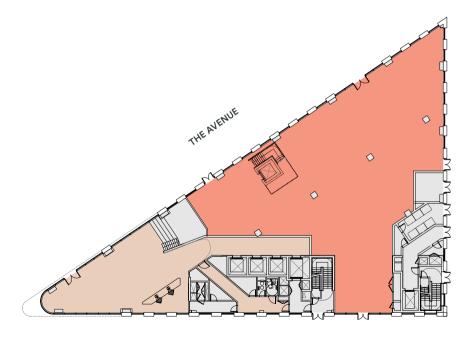

#### 1st Floor

7,535 sq ft / 700 sq m

|               | Office |       | Terr  | Terrace |  |
|---------------|--------|-------|-------|---------|--|
| Floor         | sq ft  | sq m  | sq ft | sq m    |  |
| 9th**         | 8,050  | 748   | 1,345 | 125     |  |
| 8th           | 9,310  | 865   | -     | -       |  |
| 7th           | 9,125  | 848   | 150   | 14      |  |
| 6th           | 9,125  | 848   | 150   | 14      |  |
| 5th           | 9,125  | 848   | 150   | 14      |  |
| 4th           | 9,310  | 865   | 150   | 14      |  |
| 3rd           | 9,505  | 883   | 150   | 14      |  |
| 2nd           | 9,505  | 883   | -     | -       |  |
| 1st           | 7,535  | 700   | -     | -       |  |
| Ground        | 6,435  | 598   | -     | -       |  |
| Lower Ground* | 4,850  | 450   | -     | -       |  |
| Total         | 92,000 | 8,545 | 2,095 | 195     |  |

The Ground and Lower Ground floor can be connected by an interlinking staircase.

<sup>\*</sup> This floor can be used as offices or an alternative amenity use

<sup>\*\*</sup> Communal terrace on 9th floor