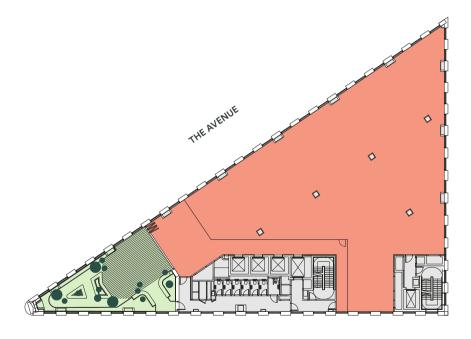

#### **Ground Floor**

6,435 sq ft / 598 sq m

|               | Office |       | Terr  | Terrace |  |
|---------------|--------|-------|-------|---------|--|
| Floor         | sq ft  | sq m  | sq ft | sq m    |  |
| 9th**         | 8,050  | 748   | 1,345 | 125     |  |
| 8th           | 9,310  | 865   | -     | -       |  |
| 7th           | 9,125  | 848   | 150   | 14      |  |
| 6th           | 9,125  | 848   | 150   | 14      |  |
| 5th           | 9,125  | 848   | 150   | 14      |  |
| 4th           | 9,310  | 865   | 150   | 14      |  |
| 3rd           | 9,505  | 883   | 150   | 14      |  |
| 2nd           | 9,505  | 883   | -     | -       |  |
| 1st           | 7,535  | 700   | -     | -       |  |
| Ground        | 6,435  | 598   | -     | -       |  |
| Lower Ground* | 4,850  | 450   | -     | -       |  |
| Total         | 92,000 | 8,545 | 2,095 | 195     |  |

The Ground and Lower Ground floor can be connected by an interlinking staircase.

<sup>\*</sup> This floor can be used as offices or an alternative amenity use

<sup>\*\*</sup> Communal terrace on 9th floor