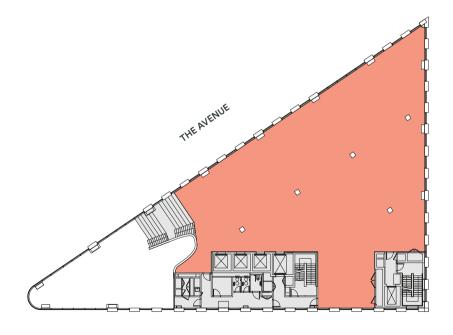

### Typical Floor

9,125 sq ft / 848 sq m

|               | Office |       | Terr  | Terrace |  |
|---------------|--------|-------|-------|---------|--|
| Floor         | sq ft  | sq m  | sq ft | sq m    |  |
| 9th**         | 8,050  | 748   | 1,345 | 125     |  |
| 8th           | 9,310  | 865   | -     | -       |  |
| 7th           | 9,125  | 848   | 150   | 14      |  |
| 6th           | 9,125  | 848   | 150   | 14      |  |
| 5th           | 9,125  | 848   | 150   | 14      |  |
| 4th           | 9,310  | 865   | 150   | 14      |  |
| 3rd           | 9,505  | 883   | 150   | 14      |  |
| 2nd           | 9,505  | 883   | -     | -       |  |
| 1st           | 7,535  | 700   | -     | -       |  |
| Ground        | 6,435  | 598   | -     | -       |  |
| Lower Ground* | 4,850  | 450   | -     | -       |  |
| Total         | 92,000 | 8,545 | 2,095 | 195     |  |

The Ground and Lower Ground floor can be connected by an interlinking staircase.  $\label{eq:Ground}$ 

<sup>\*</sup> This floor can be used as offices or an alternative amenity use

<sup>\*\*</sup> Communal terrace on 9th floor